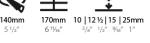

### PHYSICAL

Shape: Round Diameter (mm): 136 Diameter (in): 5 1/8

Height (mm): 151

Height (in): 5 15/16

Ceiling Thickness (mm): 10 / 12.5 / 15 / 25

Ceiling Thickness (in): 3/8 or 1/2 or 9/16 or 1

Min. Recessing Depth (mm): 170 Min. Recessing Depth (in): 6 11/16

| Mounting Location: Ceiling                                                                                                                                                                                                                                                                                                                                                                                                                                                                                                                                                                                                                                                                                                                                                                                                                                                                                                                                                                                                                                                                                                                                                                                                                                                                                                                                                                                                                                                                                                                                                                                                                                                                                                                                                                                                                                                                                                                                                                                                                                                                                                     |
|--------------------------------------------------------------------------------------------------------------------------------------------------------------------------------------------------------------------------------------------------------------------------------------------------------------------------------------------------------------------------------------------------------------------------------------------------------------------------------------------------------------------------------------------------------------------------------------------------------------------------------------------------------------------------------------------------------------------------------------------------------------------------------------------------------------------------------------------------------------------------------------------------------------------------------------------------------------------------------------------------------------------------------------------------------------------------------------------------------------------------------------------------------------------------------------------------------------------------------------------------------------------------------------------------------------------------------------------------------------------------------------------------------------------------------------------------------------------------------------------------------------------------------------------------------------------------------------------------------------------------------------------------------------------------------------------------------------------------------------------------------------------------------------------------------------------------------------------------------------------------------------------------------------------------------------------------------------------------------------------------------------------------------------------------------------------------------------------------------------------------------|
| Subcategory: Downlight                                                                                                                                                                                                                                                                                                                                                                                                                                                                                                                                                                                                                                                                                                                                                                                                                                                                                                                                                                                                                                                                                                                                                                                                                                                                                                                                                                                                                                                                                                                                                                                                                                                                                                                                                                                                                                                                                                                                                                                                                                                                                                         |
| PHYSICAL                                                                                                                                                                                                                                                                                                                                                                                                                                                                                                                                                                                                                                                                                                                                                                                                                                                                                                                                                                                                                                                                                                                                                                                                                                                                                                                                                                                                                                                                                                                                                                                                                                                                                                                                                                                                                                                                                                                                                                                                                                                                                                                       |
| Shape: Round                                                                                                                                                                                                                                                                                                                                                                                                                                                                                                                                                                                                                                                                                                                                                                                                                                                                                                                                                                                                                                                                                                                                                                                                                                                                                                                                                                                                                                                                                                                                                                                                                                                                                                                                                                                                                                                                                                                                                                                                                                                                                                                   |
| Diameter (mm): 139                                                                                                                                                                                                                                                                                                                                                                                                                                                                                                                                                                                                                                                                                                                                                                                                                                                                                                                                                                                                                                                                                                                                                                                                                                                                                                                                                                                                                                                                                                                                                                                                                                                                                                                                                                                                                                                                                                                                                                                                                                                                                                             |
| Diameter (in): 5 ½                                                                                                                                                                                                                                                                                                                                                                                                                                                                                                                                                                                                                                                                                                                                                                                                                                                                                                                                                                                                                                                                                                                                                                                                                                                                                                                                                                                                                                                                                                                                                                                                                                                                                                                                                                                                                                                                                                                                                                                                                                                                                                             |
| Height (mm): 151                                                                                                                                                                                                                                                                                                                                                                                                                                                                                                                                                                                                                                                                                                                                                                                                                                                                                                                                                                                                                                                                                                                                                                                                                                                                                                                                                                                                                                                                                                                                                                                                                                                                                                                                                                                                                                                                                                                                                                                                                                                                                                               |
| Height (in): 5 15/16                                                                                                                                                                                                                                                                                                                                                                                                                                                                                                                                                                                                                                                                                                                                                                                                                                                                                                                                                                                                                                                                                                                                                                                                                                                                                                                                                                                                                                                                                                                                                                                                                                                                                                                                                                                                                                                                                                                                                                                                                                                                                                           |
| Ceiling Thickness (mm): 10 / 12.5 / 15                                                                                                                                                                                                                                                                                                                                                                                                                                                                                                                                                                                                                                                                                                                                                                                                                                                                                                                                                                                                                                                                                                                                                                                                                                                                                                                                                                                                                                                                                                                                                                                                                                                                                                                                                                                                                                                                                                                                                                                                                                                                                         |
| Ceiling Thickness (in): 3/8 or 1/2 or 9/16                                                                                                                                                                                                                                                                                                                                                                                                                                                                                                                                                                                                                                                                                                                                                                                                                                                                                                                                                                                                                                                                                                                                                                                                                                                                                                                                                                                                                                                                                                                                                                                                                                                                                                                                                                                                                                                                                                                                                                                                                                                                                     |
| Min. Recessing Depth (mm): 170                                                                                                                                                                                                                                                                                                                                                                                                                                                                                                                                                                                                                                                                                                                                                                                                                                                                                                                                                                                                                                                                                                                                                                                                                                                                                                                                                                                                                                                                                                                                                                                                                                                                                                                                                                                                                                                                                                                                                                                                                                                                                                 |
| Min. Recessing Depth (in): 6 11/16                                                                                                                                                                                                                                                                                                                                                                                                                                                                                                                                                                                                                                                                                                                                                                                                                                                                                                                                                                                                                                                                                                                                                                                                                                                                                                                                                                                                                                                                                                                                                                                                                                                                                                                                                                                                                                                                                                                                                                                                                                                                                             |
| Light Distribution: Downlight                                                                                                                                                                                                                                                                                                                                                                                                                                                                                                                                                                                                                                                                                                                                                                                                                                                                                                                                                                                                                                                                                                                                                                                                                                                                                                                                                                                                                                                                                                                                                                                                                                                                                                                                                                                                                                                                                                                                                                                                                                                                                                  |
| Weight (kg): 0.921                                                                                                                                                                                                                                                                                                                                                                                                                                                                                                                                                                                                                                                                                                                                                                                                                                                                                                                                                                                                                                                                                                                                                                                                                                                                                                                                                                                                                                                                                                                                                                                                                                                                                                                                                                                                                                                                                                                                                                                                                                                                                                             |
| Weight (lbs): 2.03                                                                                                                                                                                                                                                                                                                                                                                                                                                                                                                                                                                                                                                                                                                                                                                                                                                                                                                                                                                                                                                                                                                                                                                                                                                                                                                                                                                                                                                                                                                                                                                                                                                                                                                                                                                                                                                                                                                                                                                                                                                                                                             |
| ET A SER A SER A DIGITAL SERVICE AND A SERVI |

#### GENERAL

Series: Bioniq Subseries: Bioniq Round Deep Brand: Prolicht Division: Architectural Mounting Type: Recessed Mounting Location: Ceiling

Subcategory: Downlight **PHYSICAL** Shape: Round Diameter (mm): 139 Diameter (in): 5 1/2 Height (mm): 151 Height (in): 5 15/16 Ceiling Thickness (mm): 10 / 12.5 / 15 Ceiling Thickness (in): 3/8 or 1/2 or 9/16 Min. Recessing Depth (mm): 170 Min. Recessing Depth (in):  $6^{11}/_{16}$ Light Distribution: Downlight Weight (kg): 0.946 Weight (lbs): 2.09