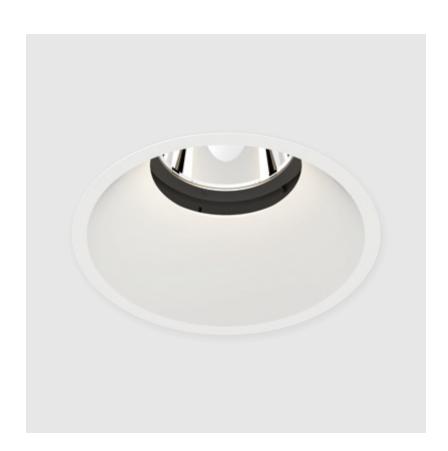

### **GENERAL**

| Series: Bioniq               |  |
|------------------------------|--|
| Subseries: Bioniq Round Deep |  |
| Brand: Prolicht              |  |
| Division: Architectural      |  |
| Mounting Type: Recessed      |  |
| Mounting Location: Ceiling   |  |
| Subcategory: Downlight       |  |

| Mounting Location: Ceiling                                                                                                                                                                                                                                                                                                                                                                                                                                                                                                                                                                                                                                                                                                                                                                                                                                                                                                                                                                                                                                                                                                                                                                                                                                                                                                                                                                                                                                                                                                                                                                                                                                                                                                                                                                                                                                                                                                                                                                                                                                                                                                     |
|--------------------------------------------------------------------------------------------------------------------------------------------------------------------------------------------------------------------------------------------------------------------------------------------------------------------------------------------------------------------------------------------------------------------------------------------------------------------------------------------------------------------------------------------------------------------------------------------------------------------------------------------------------------------------------------------------------------------------------------------------------------------------------------------------------------------------------------------------------------------------------------------------------------------------------------------------------------------------------------------------------------------------------------------------------------------------------------------------------------------------------------------------------------------------------------------------------------------------------------------------------------------------------------------------------------------------------------------------------------------------------------------------------------------------------------------------------------------------------------------------------------------------------------------------------------------------------------------------------------------------------------------------------------------------------------------------------------------------------------------------------------------------------------------------------------------------------------------------------------------------------------------------------------------------------------------------------------------------------------------------------------------------------------------------------------------------------------------------------------------------------|
| Subcategory: Downlight                                                                                                                                                                                                                                                                                                                                                                                                                                                                                                                                                                                                                                                                                                                                                                                                                                                                                                                                                                                                                                                                                                                                                                                                                                                                                                                                                                                                                                                                                                                                                                                                                                                                                                                                                                                                                                                                                                                                                                                                                                                                                                         |
| PHYSICAL                                                                                                                                                                                                                                                                                                                                                                                                                                                                                                                                                                                                                                                                                                                                                                                                                                                                                                                                                                                                                                                                                                                                                                                                                                                                                                                                                                                                                                                                                                                                                                                                                                                                                                                                                                                                                                                                                                                                                                                                                                                                                                                       |
| Shape: Round                                                                                                                                                                                                                                                                                                                                                                                                                                                                                                                                                                                                                                                                                                                                                                                                                                                                                                                                                                                                                                                                                                                                                                                                                                                                                                                                                                                                                                                                                                                                                                                                                                                                                                                                                                                                                                                                                                                                                                                                                                                                                                                   |
| Diameter (mm): 139                                                                                                                                                                                                                                                                                                                                                                                                                                                                                                                                                                                                                                                                                                                                                                                                                                                                                                                                                                                                                                                                                                                                                                                                                                                                                                                                                                                                                                                                                                                                                                                                                                                                                                                                                                                                                                                                                                                                                                                                                                                                                                             |
| Diameter (in): 5 ½                                                                                                                                                                                                                                                                                                                                                                                                                                                                                                                                                                                                                                                                                                                                                                                                                                                                                                                                                                                                                                                                                                                                                                                                                                                                                                                                                                                                                                                                                                                                                                                                                                                                                                                                                                                                                                                                                                                                                                                                                                                                                                             |
| Height (mm): 151                                                                                                                                                                                                                                                                                                                                                                                                                                                                                                                                                                                                                                                                                                                                                                                                                                                                                                                                                                                                                                                                                                                                                                                                                                                                                                                                                                                                                                                                                                                                                                                                                                                                                                                                                                                                                                                                                                                                                                                                                                                                                                               |
| Height (in): 5 15/16                                                                                                                                                                                                                                                                                                                                                                                                                                                                                                                                                                                                                                                                                                                                                                                                                                                                                                                                                                                                                                                                                                                                                                                                                                                                                                                                                                                                                                                                                                                                                                                                                                                                                                                                                                                                                                                                                                                                                                                                                                                                                                           |
| Ceiling Thickness (mm): 10 / 12.5 / 15                                                                                                                                                                                                                                                                                                                                                                                                                                                                                                                                                                                                                                                                                                                                                                                                                                                                                                                                                                                                                                                                                                                                                                                                                                                                                                                                                                                                                                                                                                                                                                                                                                                                                                                                                                                                                                                                                                                                                                                                                                                                                         |
| Ceiling Thickness (in): 3/8 or 1/2 or 9/16                                                                                                                                                                                                                                                                                                                                                                                                                                                                                                                                                                                                                                                                                                                                                                                                                                                                                                                                                                                                                                                                                                                                                                                                                                                                                                                                                                                                                                                                                                                                                                                                                                                                                                                                                                                                                                                                                                                                                                                                                                                                                     |
| Min. Recessing Depth (mm): 170                                                                                                                                                                                                                                                                                                                                                                                                                                                                                                                                                                                                                                                                                                                                                                                                                                                                                                                                                                                                                                                                                                                                                                                                                                                                                                                                                                                                                                                                                                                                                                                                                                                                                                                                                                                                                                                                                                                                                                                                                                                                                                 |
| Min. Recessing Depth (in): 6 11/16                                                                                                                                                                                                                                                                                                                                                                                                                                                                                                                                                                                                                                                                                                                                                                                                                                                                                                                                                                                                                                                                                                                                                                                                                                                                                                                                                                                                                                                                                                                                                                                                                                                                                                                                                                                                                                                                                                                                                                                                                                                                                             |
| Light Distribution: Downlight                                                                                                                                                                                                                                                                                                                                                                                                                                                                                                                                                                                                                                                                                                                                                                                                                                                                                                                                                                                                                                                                                                                                                                                                                                                                                                                                                                                                                                                                                                                                                                                                                                                                                                                                                                                                                                                                                                                                                                                                                                                                                                  |
| Weight (kg): 0.921                                                                                                                                                                                                                                                                                                                                                                                                                                                                                                                                                                                                                                                                                                                                                                                                                                                                                                                                                                                                                                                                                                                                                                                                                                                                                                                                                                                                                                                                                                                                                                                                                                                                                                                                                                                                                                                                                                                                                                                                                                                                                                             |
| Weight (lbs): 2.03                                                                                                                                                                                                                                                                                                                                                                                                                                                                                                                                                                                                                                                                                                                                                                                                                                                                                                                                                                                                                                                                                                                                                                                                                                                                                                                                                                                                                                                                                                                                                                                                                                                                                                                                                                                                                                                                                                                                                                                                                                                                                                             |
| ET A SER A SER A DIGITAL SERVICE AND A SERVI |