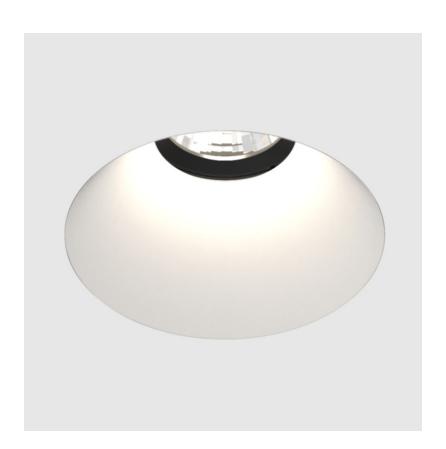

### PHYSICAL

Shape: Round Diameter (mm): 136 Diameter (in): 5 1/8

Height (mm): 151

Height (in): 5 15/16

Ceiling Thickness (mm): 10 / 12.5 / 15 / 25

Ceiling Thickness (in): 3/8 or 1/2 or 9/16 or 1

Min. Recessing Depth (mm): 170 Min. Recessing Depth (in): 6 11/16

Light Distribution: Downlight

Weight (kg): 1.073

Weight (lbs): 2.36

Fixture Finish: SSR / BKV / CWI / CRY / HAB / LAG / UFT / ITA / RUA / RUR / MIC / FTG / MYG / TWT / LOD / PUS / FRO / FUP / KIA / POP / BLS / SPG /  $\mathsf{MEY}\,/\,\mathsf{GOH}\,/\,\mathsf{GUM}\,/\,\mathsf{CHC}\,/\,\mathsf{COM}\,/\,\mathsf{ABZ}\,/\,\mathsf{JAG}\,/\,\mathsf{OBR}\,/\,\mathsf{MOS}\,/\,\mathsf{ROR}$ 

Fixture Material: Aluminum Die Cast

Cut-out Measurements: 

□ 140mm / 5 1/2"

Upon Request: Unique Ceiling Thickness