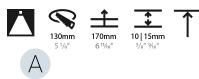

# **ELECTRICAL**

Lamp Type: LED (Zhaga Standard) Input Wattage (W): 13.2 / 16.5 Total Output Wattage (W): 12 / 14 Dimming: Tri-Mode (Non-Dimming and Phase Dimming (120Vac only) and 0-10V Dimming) Driver Included: No Driver Location: Recessed Housing Driver Type: Constant Current - Universal Driver Class: Class 2 Housing: See components Input Voltage (V): 120 - 277 Constant Current (MA): 350

Number of LEDs: 1

Color Temperature (°K): 2700 / 3000 / 3500 / 4000 Max. Delivered Lumen (lm): 810 / 900 / 970 / 990 Nominal Lumen (lm): 960 / 1070 / 1156 / 1180 CRI: >90 CRI Efficiency (%): 0.905 Lamp Life (hrs): 50000

### OPTICAL

Reflector°: 10

### **RATINGS AND CERTIFICATIONS**

Certified By: Certified for North American Standards

IP rating: IP54

**PROJECT** TYPE SPECIFIER QUANTITY DATE









A35287-









# **BIONIQ**

| PROJECT   |  |  |
|-----------|--|--|
| TYPE      |  |  |
| SPECIFIER |  |  |
| QUANTITY  |  |  |
| DATE      |  |  |

### **Fixture Finish**



Digital: Not all screens are calibrated the same, and therefore, colors will appear differently betwee Physical: When texture is involved, there will be variations in color, character and tone within a pro



and between product families.



# **BIONIQ**

# **LEGEND**

| I                     |                                                              |          |                                                              | -          | ' LIED / DCD DCDW / LI                                                                         |
|-----------------------|--------------------------------------------------