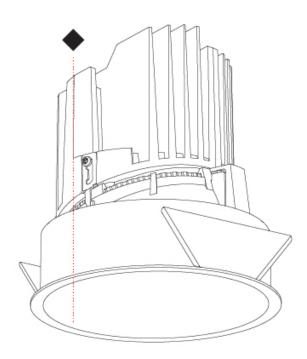

### PHYSICAL

Shape: Round Diameter (mm): 136 Diameter (in): 5 1/8

Height (mm): 151

Height (in): 5 15/16

Ceiling Thickness (mm): 10 / 12.5 / 15 / 25

Ceiling Thickness (in): 3/8 or 1/2 or 9/16 or 1

Min. Recessing Depth (mm): 170 Min. Recessing Depth (in): 6 11/16

| Mounting Location: Ceiling                                                                                                                                                                                                                                                                                                                                                                                                                                                                                                                                                                                                                                                                                                                                                                                                                                                                                                                                                                                                                                                                                                                                                                                                                                                                                                                                                                                                                                                                                                                                                                                                                                                                                                                                                                                                                                                                                                                                                                                                                                                                                                     |
|--------------------------------------------------------------------------------------------------------------------------------------------------------------------------------------------------------------------------------------------------------------------------------------------------------------------------------------------------------------------------------------------------------------------------------------------------------------------------------------------------------------------------------------------------------------------------------------------------------------------------------------------------------------------------------------------------------------------------------------------------------------------------------------------------------------------------------------------------------------------------------------------------------------------------------------------------------------------------------------------------------------------------------------------------------------------------------------------------------------------------------------------------------------------------------------------------------------------------------------------------------------------------------------------------------------------------------------------------------------------------------------------------------------------------------------------------------------------------------------------------------------------------------------------------------------------------------------------------------------------------------------------------------------------------------------------------------------------------------------------------------------------------------------------------------------------------------------------------------------------------------------------------------------------------------------------------------------------------------------------------------------------------------------------------------------------------------------------------------------------------------|
| Subcategory: Downlight                                                                                                                                                                                                                                                                                                                                                                                                                                                                                                                                                                                                                                                                                                                                                                                                                                                                                                                                                                                                                                                                                                                                                                                                                                                                                                                                                                                                                                                                                                                                                                                                                                                                                                                                                                                                                                                                                                                                                                                                                                                                                                         |
| PHYSICAL                                                                                                                                                                                                                                                                                                                                                                                                                                                                                                                                                                                                                                                                                                                                                                                                                                                                                                                                                                                                                                                                                                                                                                                                                                                                                                                                                                                                                                                                                                                                                                                                                                                                                                                                                                                                                                                                                                                                                                                                                                                                                                                       |
| Shape: Round                                                                                                                                                                                                                                                                                                                                                                                                                                                                                                                                                                                                                                                                                                                                                                                                                                                                                                                                                                                                                                                                                                                                                                                                                                                                                                                                                                                                                                                                                                                                                                                                                                                                                                                                                                                                                                                                                                                                                                                                                                                                                                                   |
| Diameter (mm): 139                                                                                                                                                                                                                                                                                                                                                                                                                                                                                                                                                                                                                                                                                                                                                                                                                                                                                                                                                                                                                                                                                                                                                                                                                                                                                                                                                                                                                                                                                                                                                                                                                                                                                                                                                                                                                                                                                                                                                                                                                                                                                                             |
| Diameter (in): 5 ½                                                                                                                                                                                                                                                                                                                                                                                                                                                                                                                                                                                                                                                                                                                                                                                                                                                                                                                                                                                                                                                                                                                                                                                                                                                                                                                                                                                                                                                                                                                                                                                                                                                                                                                                                                                                                                                                                                                                                                                                                                                                                                             |
| Height (mm): 151                                                                                                                                                                                                                                                                                                                                                                                                                                                                                                                                                                                                                                                                                                                                                                                                                                                                                                                                                                                                                                                                                                                                                                                                                                                                                                                                                                                                                                                                                                                                                                                                                                                                                                                                                                                                                                                                                                                                                                                                                                                                                                               |
| Height (in): 5 15/16                                                                                                                                                                                                                                                                                                                                                                                                                                                                                                                                                                                                                                                                                                                                                                                                                                                                                                                                                                                                                                                                                                                                                                                                                                                                                                                                                                                                                                                                                                                                                                                                                                                                                                                                                                                                                                                                                                                                                                                                                                                                                                           |
| Ceiling Thickness (mm): 10 / 12.5 / 15                                                                                                                                                                                                                                                                                                                                                                                                                                                                                                                                                                                                                                                                                                                                                                                                                                                                                                                                                                                                                                                                                                                                                                                                                                                                                                                                                                                                                                                                                                                                                                                                                                                                                                                                                                                                                                                                                                                                                                                                                                                                                         |
| Ceiling Thickness (in): 3/8 or 1/2 or 9/16                                                                                                                                                                                                                                                                                                                                                                                                                                                                                                                                                                                                                                                                                                                                                                                                                                                                                                                                                                                                                                                                                                                                                                                                                                                                                                                                                                                                                                                                                                                                                                                                                                                                                                                                                                                                                                                                                                                                                                                                                                                                                     |
| Min. Recessing Depth (mm): 170                                                                                                                                                                                                                                                                                                                                                                                                                                                                                                                                                                                                                                                                                                                                                                                                                                                                                                                                                                                                                                                                                                                                                                                                                                                                                                                                                                                                                                                                                                                                                                                                                                                                                                                                                                                                                                                                                                                                                                                                                                                                                                 |
| Min. Recessing Depth (in): 6 11/16                                                                                                                                                                                                                                                                                                                                                                                                                                                                                                                                                                                                                                                                                                                                                                                                                                                                                                                                                                                                                                                                                                                                                                                                                                                                                                                                                                                                                                                                                                                                                                                                                                                                                                                                                                                                                                                                                                                                                                                                                                                                                             |
| Light Distribution: Downlight                                                                                                                                                                                                                                                                                                                                                                                                                                                                                                                                                                                                                                                                                                                                                                                                                                                                                                                                                                                                                                                                                                                                                                                                                                                                                                                                                                                                                                                                                                                                                                                                                                                                                                                                                                                                                                                                                                                                                                                                                                                                                                  |
| Weight (kg): 0.921                                                                                                                                                                                                                                                                                                                                                                                                                                                                                                                                                                                                                                                                                                                                                                                                                                                                                                                                                                                                                                                                                                                                                                                                                                                                                                                                                                                                                                                                                                                                                                                                                                                                                                                                                                                                                                                                                                                                                                                                                                                                                                             |
| Weight (lbs): 2.03                                                                                                                                                                                                                                                                                                                                                                                                                                                                                                                                                                                                                                                                                                                                                                                                                                                                                                                                                                                                                                                                                                                                                                                                                                                                                                                                                                                                                                                                                                                                                                                                                                                                                                                                                                                                                                                                                                                                                                                                                                                                                                             |
| ET A SER A SER A DIGITAL SERVICE AND A SERVI |

#### GENERAL

Series: Bioniq Subseries: Bioniq Round Deep Brand: Prolicht Division: Architectural Mounting Type: Recessed Mounting Location: Ceiling

Subcategory: Downlight **PHYSICAL** Shape: Round Diameter (mm): 139 Diameter (in): 5 1/2 Height (mm): 151 Height (in): 5 15/16 Ceiling Thickness (mm): 10 / 12.5 / 15 Ceiling Thickness (in): 3/8 or 1/2 or 9/16 Min. Recessing Depth (mm): 170 Min. Recessing Depth (in):  $6^{11}/_{16}$ Light Distribution: Downlight Weight (kg): 0.946 Weight (lbs): 2.09