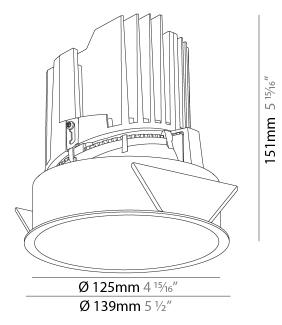

| Mounting Location: Ceiling                                                                                                                                                                                                                                                                                                                                                                                                                                                                                                                                                                                                                                                                                                                                                                                                                                                                                                                                                                                                                                                                                                                                                                                                                                                                                                                                                                                                                                                                                                                                                                                                                                                                                                                                                                                                                                                                                                                                                                                                                                                                                                     |
|--------------------------------------------------------------------------------------------------------------------------------------------------------------------------------------------------------------------------------------------------------------------------------------------------------------------------------------------------------------------------------------------------------------------------------------------------------------------------------------------------------------------------------------------------------------------------------------------------------------------------------------------------------------------------------------------------------------------------------------------------------------------------------------------------------------------------------------------------------------------------------------------------------------------------------------------------------------------------------------------------------------------------------------------------------------------------------------------------------------------------------------------------------------------------------------------------------------------------------------------------------------------------------------------------------------------------------------------------------------------------------------------------------------------------------------------------------------------------------------------------------------------------------------------------------------------------------------------------------------------------------------------------------------------------------------------------------------------------------------------------------------------------------------------------------------------------------------------------------------------------------------------------------------------------------------------------------------------------------------------------------------------------------------------------------------------------------------------------------------------------------|
| Subcategory: Downlight                                                                                                                                                                                                                                                                                                                                                                                                                                                                                                                                                                                                                                                                                                                                                                                                                                                                                                                                                                                                                                                                                                                                                                                                                                                                                                                                                                                                                                                                                                                                                                                                                                                                                                                                                                                                                                                                                                                                                                                                                                                                                                         |
| PHYSICAL                                                                                                                                                                                                                                                                                                                                                                                                                                                                                                                                                                                                                                                                                                                                                                                                                                                                                                                                                                                                                                                                                                                                                                                                                                                                                                                                                                                                                                                                                                                                                                                                                                                                                                                                                                                                                                                                                                                                                                                                                                                                                                                       |
| Shape: Round                                                                                                                                                                                                                                                                                                                                                                                                                                                                                                                                                                                                                                                                                                                                                                                                                                                                                                                                                                                                                                                                                                                                                                                                                                                                                                                                                                                                                                                                                                                                                                                                                                                                                                                                                                                                                                                                                                                                                                                                                                                                                                                   |
| Diameter (mm): 139                                                                                                                                                                                                                                                                                                                                                                                                                                                                                                                                                                                                                                                                                                                                                                                                                                                                                                                                                                                                                                                                                                                                                                                                                                                                                                                                                                                                                                                                                                                                                                                                                                                                                                                                                                                                                                                                                                                                                                                                                                                                                                             |
| Diameter (in): 5 ½                                                                                                                                                                                                                                                                                                                                                                                                                                                                                                                                                                                                                                                                                                                                                                                                                                                                                                                                                                                                                                                                                                                                                                                                                                                                                                                                                                                                                                                                                                                                                                                                                                                                                                                                                                                                                                                                                                                                                                                                                                                                                                             |
| Height (mm): 151                                                                                                                                                                                                                                                                                                                                                                                                                                                                                                                                                                                                                                                                                                                                                                                                                                                                                                                                                                                                                                                                                                                                                                                                                                                                                                                                                                                                                                                                                                                                                                                                                                                                                                                                                                                                                                                                                                                                                                                                                                                                                                               |
| Height (in): 5 15/16                                                                                                                                                                                                                                                                                                                                                                                                                                                                                                                                                                                                                                                                                                                                                                                                                                                                                                                                                                                                                                                                                                                                                                                                                                                                                                                                                                                                                                                                                                                                                                                                                                                                                                                                                                                                                                                                                                                                                                                                                                                                                                           |
| Ceiling Thickness (mm): 10 / 12.5 / 15                                                                                                                                                                                                                                                                                                                                                                                                                                                                                                                                                                                                                                                                                                                                                                                                                                                                                                                                                                                                                                                                                                                                                                                                                                                                                                                                                                                                                                                                                                                                                                                                                                                                                                                                                                                                                                                                                                                                                                                                                                                                                         |
| Ceiling Thickness (in): 3/8 or 1/2 or 9/16                                                                                                                                                                                                                                                                                                                                                                                                                                                                                                                                                                                                                                                                                                                                                                                                                                                                                                                                                                                                                                                                                                                                                                                                                                                                                                                                                                                                                                                                                                                                                                                                                                                                                                                                                                                                                                                                                                                                                                                                                                                                                     |
| Min. Recessing Depth (mm): 170                                                                                                                                                                                                                                                                                                                                                                                                                                                                                                                                                                                                                                                                                                                                                                                                                                                                                                                                                                                                                                                                                                                                                                                                                                                                                                                                                                                                                                                                                                                                                                                                                                                                                                                                                                                                                                                                                                                                                                                                                                                                                                 |
| Min. Recessing Depth (in): 6 11/16                                                                                                                                                                                                                                                                                                                                                                                                                                                                                                                                                                                                                                                                                                                                                                                                                                                                                                                                                                                                                                                                                                                                                                                                                                                                                                                                                                                                                                                                                                                                                                                                                                                                                                                                                                                                                                                                                                                                                                                                                                                                                             |
| Light Distribution: Downlight                                                                                                                                                                                                                                                                                                                                                                                                                                                                                                                                                                                                                                                                                                                                                                                                                                                                                                                                                                                                                                                                                                                                                                                                                                                                                                                                                                                                                                                                                                                                                                                                                                                                                                                                                                                                                                                                                                                                                                                                                                                                                                  |
| Weight (kg): 0.921                                                                                                                                                                                                                                                                                                                                                                                                                                                                                                                                                                                                                                                                                                                                                                                                                                                                                                                                                                                                                                                                                                                                                                                                                                                                                                                                                                                                                                                                                                                                                                                                                                                                                                                                                                                                                                                                                                                                                                                                                                                                                                             |
| Weight (lbs): 2.03                                                                                                                                                                                                                                                                                                                                                                                                                                                                                                                                                                                                                                                                                                                                                                                                                                                                                                                                                                                                                                                                                                                                                                                                                                                                                                                                                                                                                                                                                                                                                                                                                                                                                                                                                                                                                                                                                                                                                                                                                                                                                                             |
| ET A SER A SER A DIGITAL SERVICE AND A SERVI |

Fixture Material: Aluminum Die Cast Cut-out Measurements: 130mm / 5 1/8"