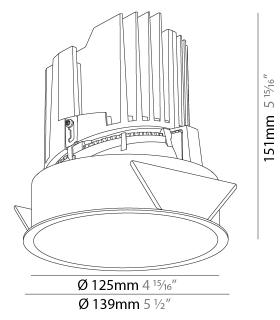

| Mounting Location: Ceiling                                                                                                                                                                                                                                                                                                                                                                                                                                                                                                                                                                                                                                                                                                                                                                                                                                                                                                                                                                                                                                                                                                                                                                                                                                                                                                                                                                                                                                                                                                                                                                                                                                                                                                                                                                                                                                                                                                                                                                                                                                                                                                     |
|--------------------------------------------------------------------------------------------------------------------------------------------------------------------------------------------------------------------------------------------------------------------------------------------------------------------------------------------------------------------------------------------------------------------------------------------------------------------------------------------------------------------------------------------------------------------------------------------------------------------------------------------------------------------------------------------------------------------------------------------------------------------------------------------------------------------------------------------------------------------------------------------------------------------------------------------------------------------------------------------------------------------------------------------------------------------------------------------------------------------------------------------------------------------------------------------------------------------------------------------------------------------------------------------------------------------------------------------------------------------------------------------------------------------------------------------------------------------------------------------------------------------------------------------------------------------------------------------------------------------------------------------------------------------------------------------------------------------------------------------------------------------------------------------------------------------------------------------------------------------------------------------------------------------------------------------------------------------------------------------------------------------------------------------------------------------------------------------------------------------------------|
| Subcategory: Downlight                                                                                                                                                                                                                                                                                                                                                                                                                                                                                                                                                                                                                                                                                                                                                                                                                                                                                                                                                                                                                                                                                                                                                                                                                                                                                                                                                                                                                                                                                                                                                                                                                                                                                                                                                                                                                                                                                                                                                                                                                                                                                                         |
| PHYSICAL                                                                                                                                                                                                                                                                                                                                                                                                                                                                                                                                                                                                                                                                                                                                                                                                                                                                                                                                                                                                                                                                                                                                                                                                                                                                                                                                                                                                                                                                                                                                                                                                                                                                                                                                                                                                                                                                                                                                                                                                                                                                                                                       |
| Shape: Round                                                                                                                                                                                                                                                                                                                                                                                                                                                                                                                                                                                                                                                                                                                                                                                                                                                                                                                                                                                                                                                                                                                                                                                                                                                                                                                                                                                                                                                                                                                                                                                                                                                                                                                                                                                                                                                                                                                                                                                                                                                                                                                   |
| Diameter (mm): 139                                                                                                                                                                                                                                                                                                                                                                                                                                                                                                                                                                                                                                                                                                                                                                                                                                                                                                                                                                                                                                                                                                                                                                                                                                                                                                                                                                                                                                                                                                                                                                                                                                                                                                                                                                                                                                                                                                                                                                                                                                                                                                             |
| Diameter (in): 5 ½                                                                                                                                                                                                                                                                                                                                                                                                                                                                                                                                                                                                                                                                                                                                                                                                                                                                                                                                                                                                                                                                                                                                                                                                                                                                                                                                                                                                                                                                                                                                                                                                                                                                                                                                                                                                                                                                                                                                                                                                                                                                                                             |
| Height (mm): 151                                                                                                                                                                                                                                                                                                                                                                                                                                                                                                                                                                                                                                                                                                                                                                                                                                                                                                                                                                                                                                                                                                                                                                                                                                                                                                                                                                                                                                                                                                                                                                                                                                                                                                                                                                                                                                                                                                                                                                                                                                                                                                               |
| Height (in): 5 15/16                                                                                                                                                                                                                                                                                                                                                                                                                                                                                                                                                                                                                                                                                                                                                                                                                                                                                                                                                                                                                                                                                                                                                                                                                                                                                                                                                                                                                                                                                                                                                                                                                                                                                                                                                                                                                                                                                                                                                                                                                                                                                                           |
| Ceiling Thickness (mm): 10 / 12.5 / 15                                                                                                                                                                                                                                                                                                                                                                                                                                                                                                                                                                                                                                                                                                                                                                                                                                                                                                                                                                                                                                                                                                                                                                                                                                                                                                                                                                                                                                                                                                                                                                                                                                                                                                                                                                                                                                                                                                                                                                                                                                                                                         |
| Ceiling Thickness (in): 3/8 or 1/2 or 9/16                                                                                                                                                                                                                                                                                                                                                                                                                                                                                                                                                                                                                                                                                                                                                                                                                                                                                                                                                                                                                                                                                                                                                                                                                                                                                                                                                                                                                                                                                                                                                                                                                                                                                                                                                                                                                                                                                                                                                                                                                                                                                     |
| Min. Recessing Depth (mm): 170                                                                                                                                                                                                                                                                                                                                                                                                                                                                                                                                                                                                                                                                                                                                                                                                                                                                                                                                                                                                                                                                                                                                                                                                                                                                                                                                                                                                                                                                                                                                                                                                                                                                                                                                                                                                                                                                                                                                                                                                                                                                                                 |
| Min. Recessing Depth (in): 6 11/16                                                                                                                                                                                                                                                                                                                                                                                                                                                                                                                                                                                                                                                                                                                                                                                                                                                                                                                                                                                                                                                                                                                                                                                                                                                                                                                                                                                                                                                                                                                                                                                                                                                                                                                                                                                                                                                                                                                                                                                                                                                                                             |
| Light Distribution: Downlight                                                                                                                                                                                                                                                                                                                                                                                                                                                                                                                                                                                                                                                                                                                                                                                                                                                                                                                                                                                                                                                                                                                                                                                                                                                                                                                                                                                                                                                                                                                                                                                                                                                                                                                                                                                                                                                                                                                                                                                                                                                                                                  |
| Weight (kg): 0.921                                                                                                                                                                                                                                                                                                                                                                                                                                                                                                                                                                                                                                                                                                                                                                                                                                                                                                                                                                                                                                                                                                                                                                                                                                                                                                                                                                                                                                                                                                                                                                                                                                                                                                                                                                                                                                                                                                                                                                                                                                                                                                             |
| Weight (lbs): 2.03                                                                                                                                                                                                                                                                                                                                                                                                                                                                                                                                                                                                                                                                                                                                                                                                                                                                                                                                                                                                                                                                                                                                                                                                                                                                                                                                                                                                                                                                                                                                                                                                                                                                                                                                                                                                                                                                                                                                                                                                                                                                                                             |
| ET A SER A SER A DIGITAL SERVICE AND A SERVI |

Fixture Material: Aluminum Die Cast Cut-out Measurements: 130mm / 5 1/8"