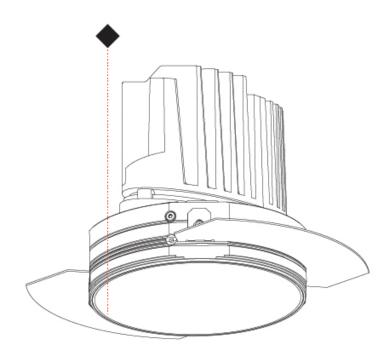

## **BIONIQ ROUND DEEP TRIMLESS**

| A351 | L97- |
|------|------|
|------|------|

Temperature (Diamond)

1. To build a product code in our configurator select the specify button on the base model # product page

2. To build a manual product code on this datasheet choose from the options listed below in blue font and add the suffix to the base model #

### PHYSICAL

Shape: Round Diameter (mm): 136 Diameter (in): 5 1/8

Height (mm): 151

Height (in): 5 15/16

Ceiling Thickness (mm): 10 / 12.5 / 15 / 25

Ceiling Thickness (in): 3/8 or 1/2 or 9/16 or 1

Min. Recessing Depth (mm): 170 Min. Recessing Depth (in): 6 11/16