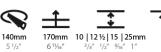

### PHYSICAL

Shape: Round Diameter (mm): 136 Diameter (in): 5 1/8

Height (mm): 151

Height (in): 5 15/16

Ceiling Thickness (mm): 10 / 12.5 / 15 / 25

Ceiling Thickness (in): 3/8 or 1/2 or 9/16 or 1

Min. Recessing Depth (mm): 170 Min. Recessing Depth (in): 6 11/16

| Mounting Location: Ceiling                                                                                                                                                                                                                                                                                                                                                                                                                                                                                                                                                                                                                                                                                                                                                                                                                                                                                                                                                                                                                                                                                                                                                                                                                                                                                                                                                                                                                                                                                                                                                                                                                                                                                                                                                                                                                                                                                                                                                                                                                                                                                                     |
|--------------------------------------------------------------------------------------------------------------------------------------------------------------------------------------------------------------------------------------------------------------------------------------------------------------------------------------------------------------------------------------------------------------------------------------------------------------------------------------------------------------------------------------------------------------------------------------------------------------------------------------------------------------------------------------------------------------------------------------------------------------------------------------------------------------------------------------------------------------------------------------------------------------------------------------------------------------------------------------------------------------------------------------------------------------------------------------------------------------------------------------------------------------------------------------------------------------------------------------------------------------------------------------------------------------------------------------------------------------------------------------------------------------------------------------------------------------------------------------------------------------------------------------------------------------------------------------------------------------------------------------------------------------------------------------------------------------------------------------------------------------------------------------------------------------------------------------------------------------------------------------------------------------------------------------------------------------------------------------------------------------------------------------------------------------------------------------------------------------------------------|
| Subcategory: Downlight                                                                                                                                                                                                                                                                                                                                                                                                                                                                                                                                                                                                                                                                                                                                                                                                                                                                                                                                                                                                                                                                                                                                                                                                                                                                                                                                                                                                                                                                                                                                                                                                                                                                                                                                                                                                                                                                                                                                                                                                                                                                                                         |
| PHYSICAL                                                                                                                                                                                                                                                                                                                                                                                                                                                                                                                                                                                                                                                                                                                                                                                                                                                                                                                                                                                                                                                                                                                                                                                                                                                                                                                                                                                                                                                                                                                                                                                                                                                                                                                                                                                                                                                                                                                                                                                                                                                                                                                       |
| Shape: Round                                                                                                                                                                                                                                                                                                                                                                                                                                                                                                                                                                                                                                                                                                                                                                                                                                                                                                                                                                                                                                                                                                                                                                                                                                                                                                                                                                                                                                                                                                                                                                                                                                                                                                                                                                                                                                                                                                                                                                                                                                                                                                                   |
| Diameter (mm): 139                                                                                                                                                                                                                                                                                                                                                                                                                                                                                                                                                                                                                                                                                                                                                                                                                                                                                                                                                                                                                                                                                                                                                                                                                                                                                                                                                                                                                                                                                                                                                                                                                                                                                                                                                                                                                                                                                                                                                                                                                                                                                                             |
| Diameter (in): 5 ½                                                                                                                                                                                                                                                                                                                                                                                                                                                                                                                                                                                                                                                                                                                                                                                                                                                                                                                                                                                                                                                                                                                                                                                                                                                                                                                                                                                                                                                                                                                                                                                                                                                                                                                                                                                                                                                                                                                                                                                                                                                                                                             |
| Height (mm): 151                                                                                                                                                                                                                                                                                                                                                                                                                                                                                                                                                                                                                                                                                                                                                                                                                                                                                                                                                                                                                                                                                                                                                                                                                                                                                                                                                                                                                                                                                                                                                                                                                                                                                                                                                                                                                                                                                                                                                                                                                                                                                                               |
| Height (in): 5 15/16                                                                                                                                                                                                                                                                                                                                                                                                                                                                                                                                                                                                                                                                                                                                                                                                                                                                                                                                                                                                                                                                                                                                                                                                                                                                                                                                                                                                                                                                                                                                                                                                                                                                                                                                                                                                                                                                                                                                                                                                                                                                                                           |
| Ceiling Thickness (mm): 10 / 12.5 / 15                                                                                                                                                                                                                                                                                                                                                                                                                                                                                                                                                                                                                                                                                                                                                                                                                                                                                                                                                                                                                                                                                                                                                                                                                                                                                                                                                                                                                                                                                                                                                                                                                                                                                                                                                                                                                                                                                                                                                                                                                                                                                         |
| Ceiling Thickness (in): 3/8 or 1/2 or 9/16                                                                                                                                                                                                                                                                                                                                                                                                                                                                                                                                                                                                                                                                                                                                                                                                                                                                                                                                                                                                                                                                                                                                                                                                                                                                                                                                                                                                                                                                                                                                                                                                                                                                                                                                                                                                                                                                                                                                                                                                                                                                                     |
| Min. Recessing Depth (mm): 170                                                                                                                                                                                                                                                                                                                                                                                                                                                                                                                                                                                                                                                                                                                                                                                                                                                                                                                                                                                                                                                                                                                                                                                                                                                                                                                                                                                                                                                                                                                                                                                                                                                                                                                                                                                                                                                                                                                                                                                                                                                                                                 |
| Min. Recessing Depth (in): 6 11/16                                                                                                                                                                                                                                                                                                                                                                                                                                                                                                                                                                                                                                                                                                                                                                                                                                                                                                                                                                                                                                                                                                                                                                                                                                                                                                                                                                                                                                                                                                                                                                                                                                                                                                                                                                                                                                                                                                                                                                                                                                                                                             |
| Light Distribution: Downlight                                                                                                                                                                                                                                                                                                                                                                                                                                                                                                                                                                                                                                                                                                                                                                                                                                                                                                                                                                                                                                                                                                                                                                                                                                                                                                                                                                                                                                                                                                                                                                                                                                                                                                                                                                                                                                                                                                                                                                                                                                                                                                  |
| Weight (kg): 0.921                                                                                                                                                                                                                                                                                                                                                                                                                                                                                                                                                                                                                                                                                                                                                                                                                                                                                                                                                                                                                                                                                                                                                                                                                                                                                                                                                                                                                                                                                                                                                                                                                                                                                                                                                                                                                                                                                                                                                                                                                                                                                                             |
| Weight (lbs): 2.03                                                                                                                                                                                                                                                                                                                                                                                                                                                                                                                                                                                                                                                                                                                                                                                                                                                                                                                                                                                                                                                                                                                                                                                                                                                                                                                                                                                                                                                                                                                                                                                                                                                                                                                                                                                                                                                                                                                                                                                                                                                                                                             |
| ET A SER A SER A DIGITAL SERVICE AND A SERVI |

#### GENERAL

Series: Bioniq Subseries: Bioniq Round Deep Brand: Prolicht Division: Architectural Mounting Type: Recessed Mounting Location: Ceiling

Subcategory: Downlight **PHYSICAL** Shape: Round Diameter (mm): 139 Diameter (in): 5 1/2 Height (mm): 151 Height (in): 5 15/16 Ceiling Thickness (mm): 10 / 12.5 / 15 Ceiling Thickness (in): 3/8 or 1/2 or 9/16 Min. Recessing Depth (mm): 170 Min. Recessing Depth (in):  $6^{11}/_{16}$ Light Distribution: Downlight Weight (kg): 0.946 Weight (lbs): 2.09