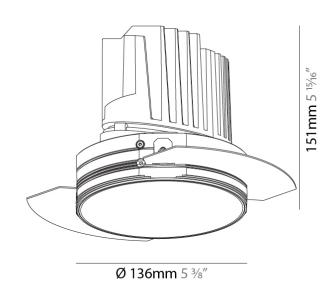

### PHYSICAL

Shape: Round Diameter (mm): 136 Diameter (in): 5 1/8

Height (mm): 151

Height (in): 5 15/16

Ceiling Thickness (mm): 10 / 12.5 / 15 / 25

Ceiling Thickness (in): 3/8 or 1/2 or 9/16 or 1

Min. Recessing Depth (mm): 170 Min. Recessing Depth (in): 6 11/16

| Mounting Location: Ceiling                                                                                                                                                                                                                                                                                                                                                                                                                                                                                                                                                                                                                                                                                                                                                                                                                                                                                                                                                                                                                                                                                                                                                                                                                                                                                                                                                                                                                                                                                                                                                                                                                                                                                                                                                                                                                                                                                                                                                                                                                                                                                                     |
|--------------------------------------------------------------------------------------------------------------------------------------------------------------------------------------------------------------------------------------------------------------------------------------------------------------------------------------------------------------------------------------------------------------------------------------------------------------------------------------------------------------------------------------------------------------------------------------------------------------------------------------------------------------------------------------------------------------------------------------------------------------------------------------------------------------------------------------------------------------------------------------------------------------------------------------------------------------------------------------------------------------------------------------------------------------------------------------------------------------------------------------------------------------------------------------------------------------------------------------------------------------------------------------------------------------------------------------------------------------------------------------------------------------------------------------------------------------------------------------------------------------------------------------------------------------------------------------------------------------------------------------------------------------------------------------------------------------------------------------------------------------------------------------------------------------------------------------------------------------------------------------------------------------------------------------------------------------------------------------------------------------------------------------------------------------------------------------------------------------------------------|
| Subcategory: Downlight                                                                                                                                                                                                                                                                                                                                                                                                                                                                                                                                                                                                                                                                                                                                                                                                                                                                                                                                                                                                                                                                                                                                                                                                                                                                                                                                                                                                                                                                                                                                                                                                                                                                                                                                                                                                                                                                                                                                                                                                                                                                                                         |
| PHYSICAL                                                                                                                                                                                                                                                                                                                                                                                                                                                                                                                                                                                                                                                                                                                                                                                                                                                                                                                                                                                                                                                                                                                                                                                                                                                                                                                                                                                                                                                                                                                                                                                                                                                                                                                                                                                                                                                                                                                                                                                                                                                                                                                       |
| Shape: Round                                                                                                                                                                                                                                                                                                                                                                                                                                                                                                                                                                                                                                                                                                                                                                                                                                                                                                                                                                                                                                                                                                                                                                                                                                                                                                                                                                                                                                                                                                                                                                                                                                                                                                                                                                                                                                                                                                                                                                                                                                                                                                                   |
| Diameter (mm): 139                                                                                                                                                                                                                                                                                                                                                                                                                                                                                                                                                                                                                                                                                                                                                                                                                                                                                                                                                                                                                                                                                                                                                                                                                                                                                                                                                                                                                                                                                                                                                                                                                                                                                                                                                                                                                                                                                                                                                                                                                                                                                                             |
| Diameter (in): 5 ½                                                                                                                                                                                                                                                                                                                                                                                                                                                                                                                                                                                                                                                                                                                                                                                                                                                                                                                                                                                                                                                                                                                                                                                                                                                                                                                                                                                                                                                                                                                                                                                                                                                                                                                                                                                                                                                                                                                                                                                                                                                                                                             |
| Height (mm): 151                                                                                                                                                                                                                                                                                                                                                                                                                                                                                                                                                                                                                                                                                                                                                                                                                                                                                                                                                                                                                                                                                                                                                                                                                                                                                                                                                                                                                                                                                                                                                                                                                                                                                                                                                                                                                                                                                                                                                                                                                                                                                                               |
| Height (in): 5 15/16                                                                                                                                                                                                                                                                                                                                                                                                                                                                                                                                                                                                                                                                                                                                                                                                                                                                                                                                                                                                                                                                                                                                                                                                                                                                                                                                                                                                                                                                                                                                                                                                                                                                                                                                                                                                                                                                                                                                                                                                                                                                                                           |
| Ceiling Thickness (mm): 10 / 12.5 / 15                                                                                                                                                                                                                                                                                                                                                                                                                                                                                                                                                                                                                                                                                                                                                                                                                                                                                                                                                                                                                                                                                                                                                                                                                                                                                                                                                                                                                                                                                                                                                                                                                                                                                                                                                                                                                                                                                                                                                                                                                                                                                         |
| Ceiling Thickness (in): 3/8 or 1/2 or 9/16                                                                                                                                                                                                                                                                                                                                                                                                                                                                                                                                                                                                                                                                                                                                                                                                                                                                                                                                                                                                                                                                                                                                                                                                                                                                                                                                                                                                                                                                                                                                                                                                                                                                                                                                                                                                                                                                                                                                                                                                                                                                                     |
| Min. Recessing Depth (mm): 170                                                                                                                                                                                                                                                                                                                                                                                                                                                                                                                                                                                                                                                                                                                                                                                                                                                                                                                                                                                                                                                                                                                                                                                                                                                                                                                                                                                                                                                                                                                                                                                                                                                                                                                                                                                                                                                                                                                                                                                                                                                                                                 |
| Min. Recessing Depth (in): 6 11/16                                                                                                                                                                                                                                                                                                                                                                                                                                                                                                                                                                                                                                                                                                                                                                                                                                                                                                                                                                                                                                                                                                                                                                                                                                                                                                                                                                                                                                                                                                                                                                                                                                                                                                                                                                                                                                                                                                                                                                                                                                                                                             |
| Light Distribution: Downlight                                                                                                                                                                                                                                                                                                                                                                                                                                                                                                                                                                                                                                                                                                                                                                                                                                                                                                                                                                                                                                                                                                                                                                                                                                                                                                                                                                                                                                                                                                                                                                                                                                                                                                                                                                                                                                                                                                                                                                                                                                                                                                  |
| Weight (kg): 0.921                                                                                                                                                                                                                                                                                                                                                                                                                                                                                                                                                                                                                                                                                                                                                                                                                                                                                                                                                                                                                                                                                                                                                                                                                                                                                                                                                                                                                                                                                                                                                                                                                                                                                                                                                                                                                                                                                                                                                                                                                                                                                                             |
| Weight (lbs): 2.03                                                                                                                                                                                                                                                                                                                                                                                                                                                                                                                                                                                                                                                                                                                                                                                                                                                                                                                                                                                                                                                                                                                                                                                                                                                                                                                                                                                                                                                                                                                                                                                                                                                                                                                                                                                                                                                                                                                                                                                                                                                                                                             |
| ET A SER A SER A DIGITAL SERVICE AND A SERVI |

#### GENERAL

Series: Bioniq Subseries: Bioniq Round Deep Brand: Prolicht Division: Architectural Mounting Type: Recessed Mounting Location: Ceiling

Subcategory: Downlight **PHYSICAL** Shape: Round Diameter (mm): 139 Diameter (in): 5 1/2 Height (mm): 151 Height (in): 5 15/16 Ceiling Thickness (mm): 10 / 12.5 / 15 Ceiling Thickness (in): 3/8 or 1/2 or 9/16 Min. Recessing Depth (mm): 170 Min. Recessing Depth (in):  $6^{11}/_{16}$ Light Distribution: Downlight Weight (kg): 0.946 Weight (lbs): 2.09